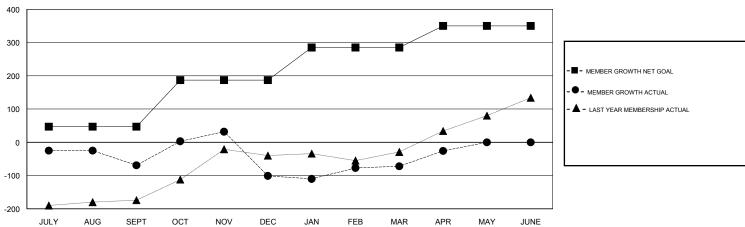

## GOALS AND ACTUAL MEMBERS CUMULATIVE

| DROPPED CLUBS: 1  DROPPED MEMBERS |     | 67 CLUBS OF 100 ADDED 1 OR MORE<br>NEW MEMBERS | GENDER DISTRIBUTION  MALE 1,993 (77.55%)  FEMALE 577 (22.45%)  Women Percentage Fiscal Year Goal: 25% |     |
|-----------------------------------|-----|------------------------------------------------|-------------------------------------------------------------------------------------------------------|-----|
| DECEASED                          | 7   | CLICK HERE FOR CUMULATIVE                      | TOTAL FAMILY UNIT MEMBERS                                                                             | 903 |
| CLUB CANCELLED                    | 26  | MEMBERSHIP DATA                                |                                                                                                       | 405 |
| OTHER                             | 262 |                                                | FAMILY MEMBERS PAYING HALF DUES                                                                       | 485 |
| TOTAL                             | 295 |                                                |                                                                                                       |     |

## LOCATION REP OF SRI LANKA

**GMT CA** 

|                       | Club          | s         |               | Members               |                           |                         |                                              |
|-----------------------|---------------|-----------|---------------|-----------------------|---------------------------|-------------------------|----------------------------------------------|
| RESULTS FOR 2018-2019 |               |           |               | RESULTS FOR 2018-2019 |                           |                         |                                              |
| QUARTER               | NEW CLUB GOAL | NEW CLUBS | DROPPED CLUBS | QUARTER               | MEMBER GROWTH NET<br>GOAL | MEMBER GROWTH<br>ACTUAL | DROPPED MEMBERS ACTUAL (including transfers) |
| JULY/AUG/SEPT         | 1             | 0         | 1             | JULY/AUG/SEPT         | 47                        | 12                      | 80                                           |
| OCT/NOV/DEC           | 2             | 3         | 0             | OCT/NOV/DEC           | 140                       | 150                     | 179                                          |
| JAN/FEB/MAR           | 2             | 1         | 0             | JAN/FEB/MAR           | 98                        | 68                      | 34                                           |
| APR/MAY/JUNE          | 1             | 0         | 0             | APR/MAY/JUNE          | 65                        | 56                      | 2                                            |