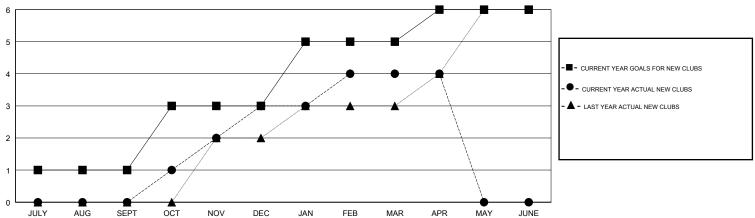

### GOALS AND ACTUAL NEW CLUBS CUMULATIVE

## LOCATION REP OF SRI LANKA

**GMT CA** 

|                       | Club          | s         |               | Members               |                           |                         |                                              |
|-----------------------|---------------|-----------|---------------|-----------------------|---------------------------|-------------------------|----------------------------------------------|
| RESULTS FOR 2018-2019 |               |           |               | RESULTS FOR 2018-2019 |                           |                         |                                              |
| QUARTER               | NEW CLUB GOAL | NEW CLUBS | DROPPED CLUBS | QUARTER               | MEMBER GROWTH NET<br>GOAL | MEMBER GROWTH<br>ACTUAL | DROPPED MEMBERS ACTUAL (including transfers) |
| JULY/AUG/SEPT         | 1             | 0         | 1             | JULY/AUG/SEPT         | 47                        | 12                      | 80                                           |
| OCT/NOV/DEC           | 2             | 3         | 0             | OCT/NOV/DEC           | 140                       | 150                     | 179                                          |
| JAN/FEB/MAR           | 2             | 1         | 0             | JAN/FEB/MAR           | 98                        | 68                      | 34                                           |
| APR/MAY/JUNE          | 1             | 0         | 0             | APR/MAY/JUNE          | 65                        | 56                      | 2                                            |